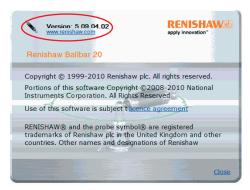

How to check your software version:

Select the 'drop down' arrow next to the 'help' tab and select 'About'