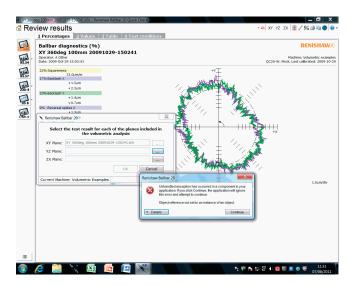

# **Symptoms**

Ballbar 20 gives an 'unhandled exception' when opening multiple results files for volumetric analysis: