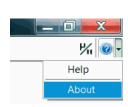

How to check your software version:

Select the 'drop down' arrow next to the 'help' tab and select 'About'